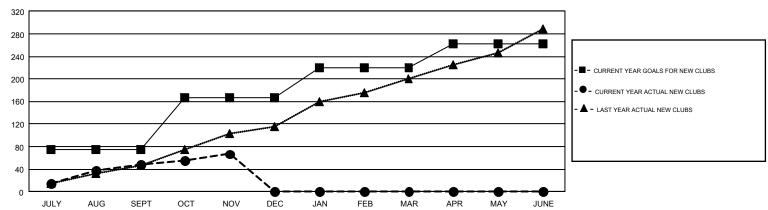

## REPORT DOES NOT INCLUDE CLUBS IN UNDISTRICTED AREAS.

|               | Club          | 98          |               | Members  RESULTS FOR 2018-2019 |                           |                         |                                                    |  |
|---------------|---------------|-------------|---------------|--------------------------------|---------------------------|-------------------------|----------------------------------------------------|--|
|               | RESULTS FOR   | R 2018-2019 |               |                                |                           |                         |                                                    |  |
| QUARTER       | NEW CLUB GOAL | NEW CLUBS   | DROPPED CLUBS | QUARTER                        | MEMBER GROWTH NET<br>GOAL | MEMBER GROWTH<br>ACTUAL | DROPPED<br>MEMBERS ACTUAL<br>(including transfers) |  |
| JULY/AUG/SEPT | 75            | 48          | 66            | JULY/AUG/SEPT                  | 8,909                     | 14,618                  | 7,254                                              |  |
| OCT/NOV/DEC   | 91            | 19          | 15            | OCT/NOV/DEC                    | 9,845                     | 5,141                   | 3,356                                              |  |
| JAN/FEB/MAR   | 53            | 0           | 0             | JAN/FEB/MAR                    | 6,649                     | 0                       | 0                                                  |  |
| APR/MAY/JUNE  | 44            | 0           | 0             | APR/MAY/JUNE                   | 2,964                     | 0                       | 0                                                  |  |

## GOALS AND ACTUAL NEW CLUBS CUMULATIVE

| DROPPED CLUBS: 81  DROPPED MEMBERS                       |        | 4,411 CLUBS OF 8,881 ADDED 1 OR<br>MORE NEW MEMBERS | GENDER DISTRIE  MALE  FEMALE    | 228,420 (70.54%)<br>95,408 (29.46%) |        |
|----------------------------------------------------------|--------|-----------------------------------------------------|---------------------------------|-------------------------------------|--------|
| DECEASED                                                 | 538    | CLICK HERE FOR CUMULATIVE                           | TOTAL FAMILY UNIT MEMBERS       |                                     | 69,748 |
| CLUB CANCELLED         377           OTHER         9,696 |        | MEMBERSHIP DATA                                     |                                 |                                     |        |
|                                                          |        |                                                     | FAMILY MEMBERS PAYING HALF DUES |                                     | 39,230 |
| TOTAL                                                    | 10,611 |                                                     | Dues                            |                                     |        |