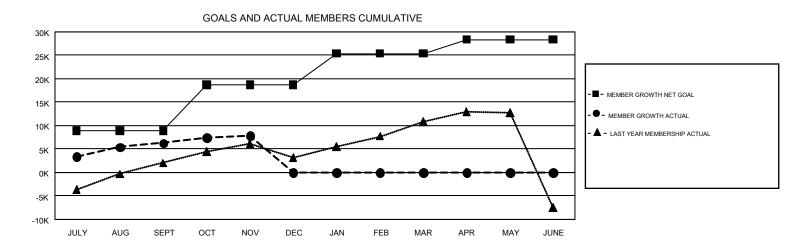

## REPORT DOES NOT INCLUDE CLUBS IN UNDISTRICTED AREAS.

|               | Club          | 98          |               | Members  RESULTS FOR 2018-2019 |                           |                         |                                                    |  |
|---------------|---------------|-------------|---------------|--------------------------------|---------------------------|-------------------------|----------------------------------------------------|--|
|               | RESULTS FOR   | R 2018-2019 |               |                                |                           |                         |                                                    |  |
| QUARTER       | NEW CLUB GOAL | NEW CLUBS   | DROPPED CLUBS | QUARTER                        | MEMBER GROWTH NET<br>GOAL | MEMBER GROWTH<br>ACTUAL | DROPPED<br>MEMBERS ACTUAL<br>(including transfers) |  |
| JULY/AUG/SEPT | 75            | 48          | 66            | JULY/AUG/SEPT                  | 8,909                     | 14,618                  | 7,254                                              |  |
| OCT/NOV/DEC   | 91            | 19          | 15            | OCT/NOV/DEC                    | 9,845                     | 5,141                   | 3,356                                              |  |
| JAN/FEB/MAR   | 53            | 0           | 0             | JAN/FEB/MAR                    | 6,649                     | 0                       | 0                                                  |  |
| APR/MAY/JUNE  | 44            | 0           | 0             | APR/MAY/JUNE                   | 2,964                     | 0                       | 0                                                  |  |

## GOALS AND ACTUAL NEW CLUBS CUMULATIVE

| DROPPED CLUBS: 81  DROPPED MEMBERS                       |        | 4,411 CLUBS OF 8,881 ADDED 1 OR<br>MORE NEW MEMBERS | GENDER DISTRIE  MALE  FEMALE    | 228,420 (70.54%)<br>95,408 (29.46%) |        |
|----------------------------------------------------------|--------|-----------------------------------------------------|---------------------------------|-------------------------------------|--------|
| DECEASED                                                 | 538    | CLICK HERE FOR CUMULATIVE                           | TOTAL FAMILY UNIT MEMBERS       |                                     | 69,748 |
| CLUB CANCELLED         377           OTHER         9,696 |        | MEMBERSHIP DATA                                     |                                 |                                     |        |
|                                                          |        |                                                     | FAMILY MEMBERS PAYING HALF DUES |                                     | 39,230 |
| TOTAL                                                    | 10,611 |                                                     | Dues                            |                                     |        |